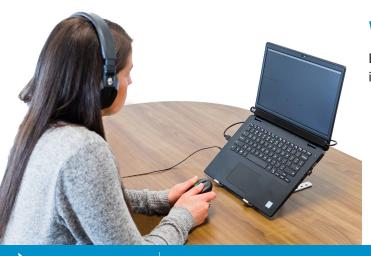

### **How it Works**

- Examinee takes a 15- to 30-minute true/false or yes/no test.
- Data are captured, encrypted and uploaded to a secure server in the cloud.
- Proprietary algorithms provide a credible or deceptive score in less than 5 minutes.